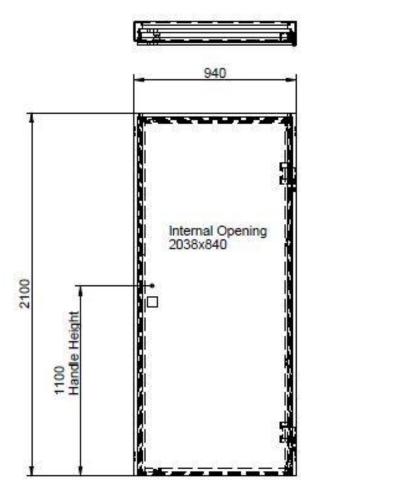

## **ANTI BANDIT G2**

## 357 MAGNUM & 12 GAUGE SHOTGUN RESISTANT HEAVY DUTY TOOLS RESISTANT HIGH SECURIYT LOCKING SYSTEM

| PROFILE          | Mild Steel. 76mm Door leaf. 110mm Bend L-Shape Frame.                                                |
|------------------|------------------------------------------------------------------------------------------------------|
| COLOUR           | Custom according to RAL color pallet                                                                 |
| MATERIAL         | 3.0mm Mild steel Frame. Two 3.0mm Front and Rear Plates. Medium Density Fiber Board. Rock Wool.      |
| LOCKS            | ISEO 678 Lock for armored doors                                                                      |
| CYLINDER         | ISEO F6                                                                                              |
| HINGES           | 2 Hinge system. Adjustable with bearings. Up to 500kg load. Locating security pins on the hinge side |
| WEIGHT           | 160Kg                                                                                                |
| INSULATION SEALS | 1 Unit                                                                                               |

Purpose made bullet resistant security door designed for commercial properties with low risk of burglaries. The door is designed to resist bullets of up to 357 Magnum & 12 Gauge Shotgun, heavy duty tools as well as physical attacks such as kicking or shouldering. The door can be custom size, double, with side or top sections (skylight), or with any size glazing options.