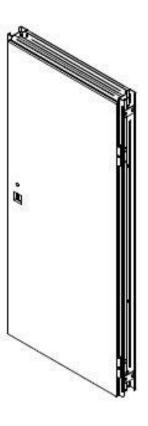

## **ANTI BANDIT G2**

## 357 MAGNUM & 12 GAUGE SHOTGUN RESISTANT HEAVY DUTY TOOLS RESISTANT HIGH SECURIYT LOCKING SYSTEM

| PROFILE          | Mild Steel. 76mm Door leaf. 110mm Bend L-Shape Frame.                                                |
|------------------|------------------------------------------------------------------------------------------------------|
| COLOUR           | Custom according to RAL color pallet                                                                 |
| MATERIAL         | 3.0mm Mild steel Frame. Two 3.0mm Front and Rear Plates. Medium Density Fiber Board. Rock Wool.      |
| LOCKS            | ISEO 678 Lock for armored doors                                                                      |
| CYLINDER         | ISEO F6                                                                                              |
| HINGES           | 2 Hinge system. Adjustable with bearings. Up to 500kg load. Locating security pins on the hinge side |
| WEIGHT           | 160Kg                                                                                                |
| INSULATION SEALS | 1 Unit                                                                                               |

Purpose made bullet resistant security door designed for commercial properties with low risk of burglaries. The door is designed to resist bullets of up to 357 Magnum & 12 Gauge Shotgun, heavy duty tools as well as physical attacks such as kicking or shouldering. The door can be custom size, double, with side or top sections (skylight), or with any size glazing options.